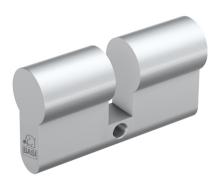

#### BZ 100 27/27

The robust profile blind cylinder BZ 100 is a door cylinder without a locking function. With the BZ 100, euro profile cylinder holes can be optimally and attractively sealed. The blind cylinder is inserted into the slot in the door in exactly the same way as a standard door cylinder. The BZ 100 is available in various lengths.

Dimensions: 27/27 mmMaterial: solid brassSurface: matt nickel-plated