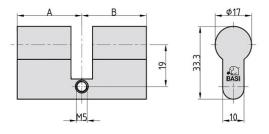

# **Product Data Sheet**

# Description:

#### BZ 100 27/27

The robust profile blind cylinder BZ 100 is a door cylinder without a locking function. With the BZ 100, euro profile cylinder holes can be optimally and attractively sealed. The blind cylinder is inserted into the slot in the door in exactly the same way as a standard door cylinder. The BZ 100 is available in various lengths.

Dimensions: 27/27 mmMaterial: solid brassSurface: matt nickel-plated

### Illustration:



# **Technical Details:**



### Details:

| Order no.                 |
|---------------------------|
| 5910-2727                 |
| Weight                    |
| 166 g                     |
| Pricegroup                |
| 171                       |
| EAN                       |
| 4 0 2 6 4 3 4 1 7 5 8 2 0 |

Konstantinstraße 387 41238 Mönchengladbach Germany