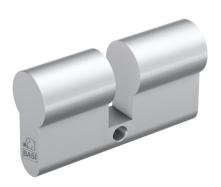

#### BZ 100 30/30

The robust profile blind cylinder BZ 100 is a door cylinder without a locking function. With the BZ 100, euro profile cylinder holes can be optimally and attractively sealed. The blind cylinder is inserted into the slot in the door in exactly the same way as a standard door cylinder. The BZ 100 is available in various lengths.

Dimensions: 30/30 mmMaterial: solid brassSurface: matt nickel-plated

### Illustration: