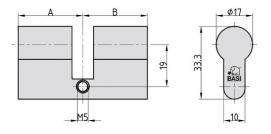

#### BZ 100 30/30

The robust profile blind cylinder BZ 100 is a door cylinder without a locking function. With the BZ 100, euro profile cylinder holes can be optimally and attractively sealed. The blind cylinder is inserted into the slot in the door in exactly the same way as a standard door cylinder. The BZ 100 is available in various lengths.

Dimensions: 30/30 mmMaterial: solid brassSurface: matt nickel-plated

### Illustration: