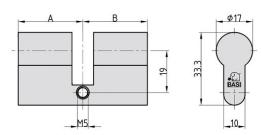

#### Illustration:

- Dimensions: 30/35 mm
- · Material: solid brass
- Surface: matt nickel-plated