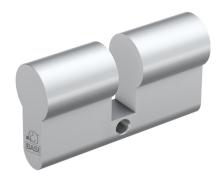

#### BZ 100 30/35

The robust profile blind cylinder BZ 100 is a door cylinder without a locking function. With the BZ 100, euro profile cylinder holes can be optimally and attractively sealed. The blind cylinder is inserted into the slot in the door in exactly the same way as a standard door cylinder. The BZ 100 is available in various lengths.

- Dimensions: 30/35 mm
- · Material: solid brass
- Surface: matt nickel-plated