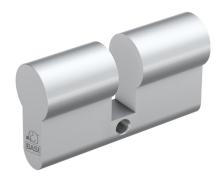

#### BZ 100 35/35

The robust profile blind cylinder BZ 100 is a door cylinder without a locking function. With the BZ 100, euro profile cylinder holes can be optimally and attractively sealed. The blind cylinder is inserted into the slot in the door in exactly the same way as a standard door cylinder. The BZ 100 is available in various lengths.

- Dimensions: 35/35 mm
- · Material: solid brass
- Surface: matt nickel-plated