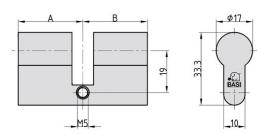

# **Product Data Sheet**

### **Description:**

#### BZ 100 35/35

The robust profile blind cylinder BZ 100 is a door cylinder without a locking function. With the BZ 100, euro profile cylinder holes can be optimally and attractively sealed. The blind cylinder is inserted into the slot in the door in exactly the same way as a standard door cylinder. The BZ 100 is available in various lengths.

- Dimensions: 35/35 mm
- · Material: solid brass
- Surface: matt nickel-plated

#### Illustration:



## **Technical Details:**







Konstantinstraße 387 41238 Mönchengladbach Germany

Tel. +49 (0) 21 66 / 98 56-0 Fax +49 (0) 21 66 / 98 56-55 info@basi.eu www.basi.eu



**Alles in Sicherheit**