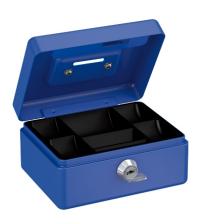

# Description:

GK 10 - blue

GK 10 - blue cash box, with coin compartments, with handle, blue, with cam lock, 2 keys, 60x125x95 mm