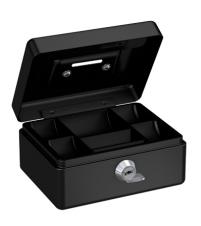

# Description:

GK 10 - black

GK 10 - black cash box, with coin compartments, with handle, black, with cam lock, 2 keys, 60x125x95 mm