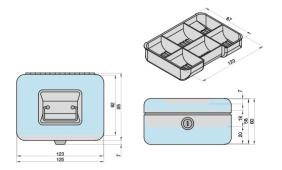

# Description:

GK 10 - red

GK 10 - red cash box, with coin compartments, with handle, red, with cam lock, 2 keys, 60x125x95 mm

# Description:

GK 10 - blue

GK 10 - blue cash box, with coin compartments, with handle, blue, with cam lock, 2 keys, 60x125x95 mm

# Description:

GK 10 - black

GK 10 - black cash box, with coin compartments, with handle, black, with cam lock, 2 keys, 60x125x95 mm