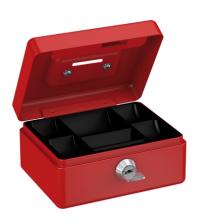

# Description:

GK 10 - red

GK 10 - red cash box, with coin compartments, with handle, red, with cam lock, 2 keys, 60x125x95 mm