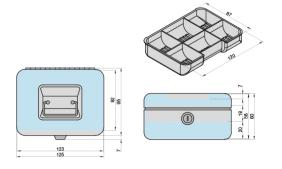

# Description:

GK 10 - blue

GK 10 - blue cash box, with coin compartments, with handle, blue, with cam lock, 2 keys, 60x125x95 mm

# Illustration: