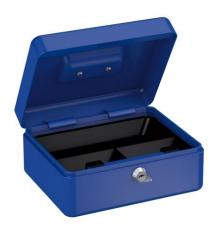

# Description:

GK 10 - blue

GK 10 - blue cash box, with coin compartments, with handle, blue, with cam lock, 2 keys, 90x200x160 mm