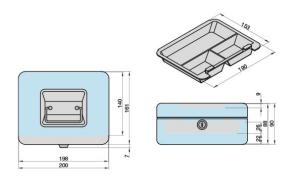

# Description:

GK 10 - blue

GK 10 - blue cash box, with coin compartments, with handle, blue, with cam lock, 2 keys, 90x200x160 mm