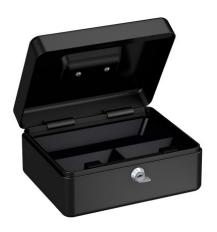

# Description:

GK 10 - black

GK 10 - black cash box, with coin compartments, with handle, black, with cam lock, 2 keys, 90x200x160 mm