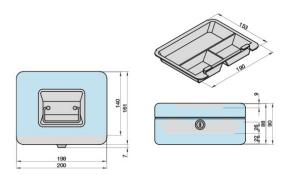

# Description:

GK 10 - red

GK 10 - red cash box, with coin compartments, with handle, red, with cam lock, 2 keys, 90x200x160 mm