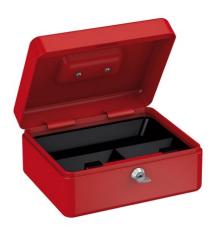

# Description:

GK 10 - red

GK 10 - red cash box, with coin compartments, with handle, red, with cam lock, 2 keys, 90x200x160 mm