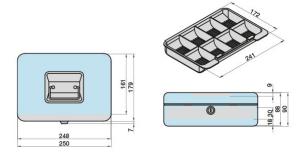

# **Product Data Sheet**

# Description:

GK 10 - red

GK 10 - red cash box, with coin compartments, with handle, red, with cam lock, 2 keys, 90x250x180 mm

# Illustration:



# **Technical Details:**



# Details:

| Order no.                 |
|---------------------------|
| 2100-0300-ROT             |
| Weight                    |
| 1,255 g                   |
| Pricegroup                |
| 50                        |
| EAN                       |
| 4 0 2 6 4 3 4 1 3 9 3 3 4 |

Konstantinstraße 387 41238 Mönchengladbach Germany



# **Product Data Sheet**

# Description:

GK 10 - blue

GK 10 - blue cash box, with coin compartments, with handle, blue, with cam lock, 2 keys, 90x250x180 mm

# Illustration:



# **Technical Details:**



# Details:

| Order no.                 |
|---------------------------|
| 2100-0300-BLAU            |
| Weight                    |
| 1,255 g                   |
| Pricegroup                |
| 50                        |
| EAN                       |
|