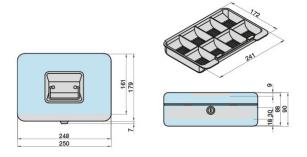

ntinstraße 387 41238 Mönchengladbach Germany



# **Product Data Sheet**

# Description:

GK 10 - blue

GK 10 - blue cash box, with coin compartments, with handle, blue, with cam lock, 2 keys, 90x250x180 mm

# Illustration:



# **Technical Details:**



# Details:

| Order no.                 |
|---------------------------|
| 2100-0300-BLAU            |
| Weight                    |
| 1,255 g                   |
| Pricegroup                |
| 50                        |
| EAN                       |
| 4 0 2 6 4 3 4 1 3 9 3 4 1 |

Konstantinstraße 387 41238 Mönchengladbach Germany



# **Product Data Sheet**

# Description:

GK 10 - black

GK 10 - black cash box, with coin compartments, with handle, black, with cam lock, 2 keys, 90x250x180 mm

# Illustration:



# **Technical Details:**



# Details:

| Order no.                 |
|---------------------------|
| 2100-0300-SCHWARZ         |
| Weight                    |
| 1,255 g                   |
| Pricegroup                |
| 50                        |
| EAN                       |
| 4 0 2 6 4 3 4 1 3 9 3 5 8 |

Konstantinstraße 387 41238 Mönchengladbach Germany