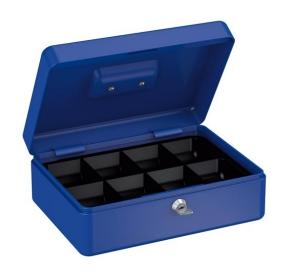

# Description:

GK 10 - blue

GK 10 - blue cash box, with coin compartments, with handle, blue, with cam lock, 2 keys, 90x250x180 mm