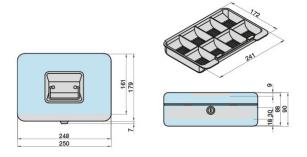

# **Product Data Sheet**

# Description:

GK 10 - red

GK 10 - red cash box, with coin compartments, with handle, red, with cam lock, 2 keys, 90x250x180 mm

# Illustration:



# **Technical Details:**



# Details:

| Order no.                 |
|---------------------------|
| 2100-0300-ROT             |
| Weight                    |
| 1,255 g                   |
| Pricegroup                |
| 50                        |
| EAN                       |
| 4 0 2 6 4 3 4 1 3 9 3 3 4 |

Konstantinstraße 387 41238 Mönchengladbach Germany



# **Product Data Sheet**

# Description:

GK 10 - blue

GK 10 - blue cash box, with coin compartments, with handle, blue, with cam lock, 2 keys, 90x250x180 mm

# Illustration:



# **Technical Details:**



# Details:

| Order no.                 |
|---------------------------|
| 2100-0300-BLAU            |
| Weight                    |
| 1,255 g                   |
| Pricegroup                |
| 50                        |
| EAN                       |
| 4 0 2 6 4 3 4 1 3 9 3 4 1 |

Konstantinstraße 387 41238 Mönchengladbach Germany



# **Product Data Sheet**

# Description:

GK 10 - black

GK 10 - black cash box, with coin compartments, with handle, black, with cam lock, 2 keys, 90x250x180 mm

# Illustration:



# **Technical Details:**



# Details:

| Order no.                 |
|---------------------------|
| 2100-0300-SCHWARZ         |
| Weight                    |
| 1,255 g                   |
| Pricegroup                |
| 50                        |
| EAN                       |