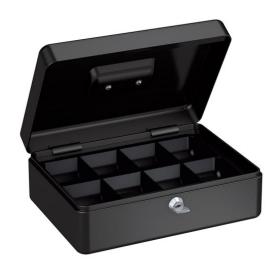

# Description:

GK 10 - black

GK 10 - black cash box, with coin compartments, with handle, black, with cam lock, 2 keys, 90x250x180 mm

# Illustration: