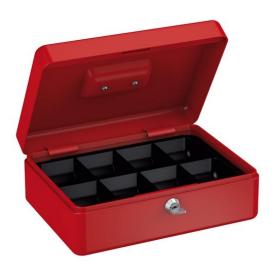

# Description:

GK 10 - red

GK 10 - red cash box, with coin compartments, with handle, red, with cam lock, 2 keys, 90x250x180 mm