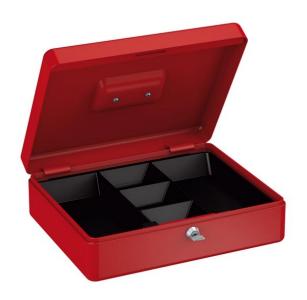

## Description:

GK 10 - red

GK 10 - red cash box, with coin compartments, with handle, red, with cam lock, 2 keys, 90x300x240 mm