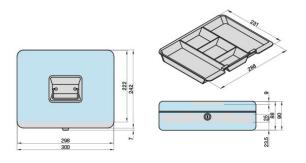

## **Product Data Sheet**

## Description:

GK 10 - red

GK 10 - red cash box, with coin compartments, with handle, red, with cam lock, 2 keys, 90x300x240 mm

## Illustration:



## **Technical Details:**



## Details:

| Order no.                 |
|---------------------------|
| 2100-0400-ROT             |
| Weight                    |
| 1,812 g                   |
| Pricegroup                |
| 50                        |
| EAN                       |
| 4 0 2 6 4 3 4 1 3 9 3 8 9 |

Konstantinstraße 387 41238 Mönchengladbach Germany





# **Product Data Sheet**

## Description:

GK 10 - blue

GK 10 - blue cash box, with coin compartments, with handle, blue, with cam lock, 2 keys, 90x300x240 mm

## Illustration:



## **Technical Details:**



## Details:

| Order no.                 |
|---------------------------|
| 2100-0400-BLAU            |
| Weight                    |
| 1,812 g                   |
| Pricegroup                |
| 50                        |
| EAN