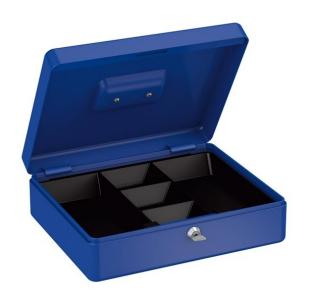

## Description:

GK 10 - blue

GK 10 - blue cash box, with coin compartments, with handle, blue, with cam lock, 2 keys, 90x300x240 mm