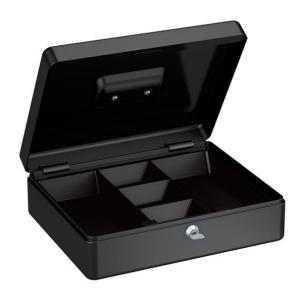

## Description:

GK 10 - black

GK 10 - black cash box, with coin compartments, with handle, black, with cam lock, 2 keys, 90x300x240 mm

## Illustration: